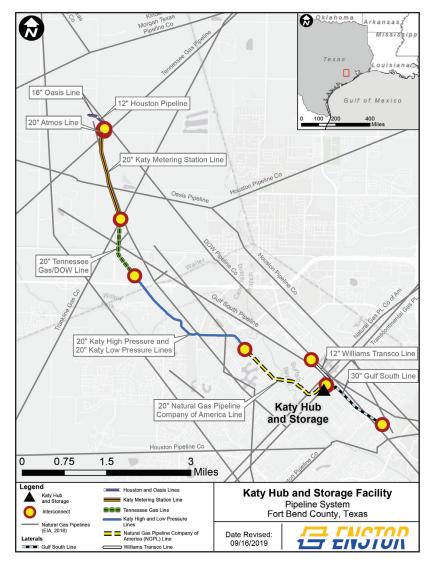

### TEXAS **COUNTIES OF OPERATION:**

Fort Bend

Changes may occur. Contact the operator to discuss their pipeline systems and areas of operation.

Waller